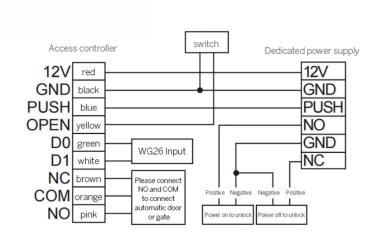

# **S4A INDUSTRIAL CO.,LIMITED**



# RFID Standalone Access Control with Add and Delete Card support ID+IC



#### Specifications

| Product Name  | S4A                 |
|---------------|---------------------|
| Storage       | 20%RH~90%RH         |
| Card capacity | 20000pcs            |
| Voltage       | DC12V               |
| Card type     | EM 125KHz+ Mlfare   |
|               | 13.56MHz Dual Cards |

| Work current          | 150mA                  |
|-----------------------|------------------------|
| Operating Temperature | 0°C~45°C°C             |
| Storage Temperature   | -10°C~55°C(14°F-131°F) |
| Dimensions            | 114x71x15mm            |
| Relative Humidity     | 40%RM~90%RH            |
| operating             |                        |

## Wiring Diagram



## Dimension (mm)