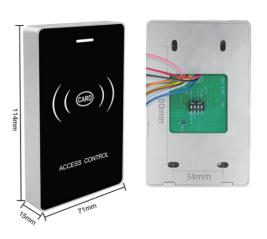

USTRIAL CO.,LIMITED**



# RFID Standalone Access Control with Add and Delete Card support ID+IC



#### Specifications

| Product Name  | S4A                 |
|---------------|---------------------|
| Storage       | 20%RH~90%RH         |
| Card capacity | 20000pcs            |
| Voltage       | DC12V               |
| Card type     | EM 125KHz+ Mlfare   |
|               | 13.56MHz Dual Cards |

| Work current          | 150mA                  |
|-----------------------|------------------------|
| Operating Temperature | 0°C~45°C°C             |
| Storage Temperature   | -10°C~55°C(14°F-131°F) |
| Dimensions            | 114x71x15mm            |
| Relative Humidity     | 40%RM~90%RH            |
| operating             |                        |

## Wiring Diagram



## Dimension (mm)